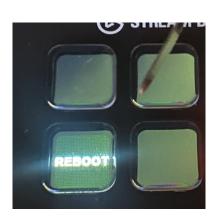

First open the back of the touch podium.

3

6

Find the Streamdeck inside of the touch podium and press the button that says "reboot". Wait for computer to shutdown and reboot. This can take up to a minute.