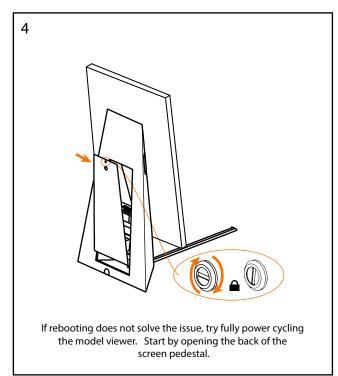

Near the botton of the ppedestal try flipping the red switch on the power stip off and then back on.

If neither of these processes work contact info@brdg.co