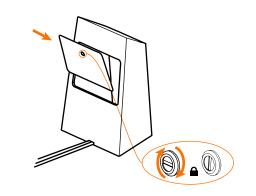

First open the back of the touch podium.

3

6

Find the Streamdeck inside of the touch podium and press the button that says "reboot". Wait for computer to shutdown and reboot. This can take up to a minute.