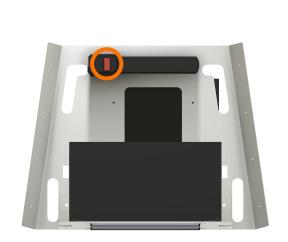

Near the botton of the ppedestal try flipping the red switch on the power stip off and then back on.

If neither of these processes work contact info@brdg.co