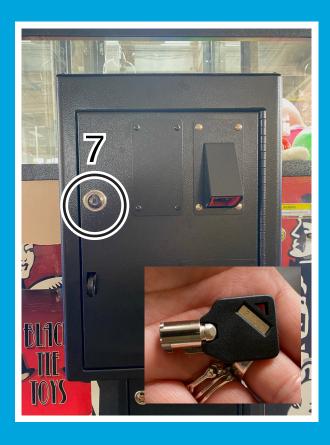

## If the claw machine is still not working:

- 7. Open the coinbox on the front of the cabinet with provided claw machine key
- 8. Flip the power switch inside to off
- 9. Wait for lights to fully go out, wait 5 more seconds
- 10. Flip the power switch back on
- 11. Wait for the claw to move forward and back (this may take a few seconds)
- 12. Try playing experience.
- 13. If the touchscreen is blank repeat steps 1 through 6
- 14. If the machine is still unresponsive contact BRDG for help