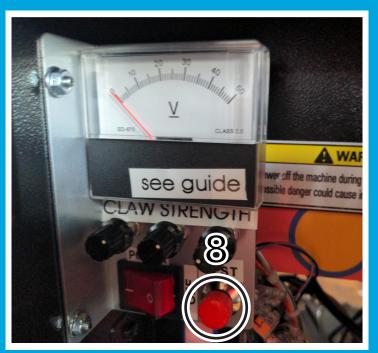

## If the claw machine is still not working:

- 7. Open the coinbox on the front of the cabinet with provided claw machine key
- 8. Flip the power switch inside to off
- 9. Wait for lights to fully go out, wait 5 more seconds
- 10. Flip the power switch back on
- 11. Wait for the claw to move forward and back (this may take a few seconds)
- 12. Try playing experience.
- 13. If the touchscreen is blank repeat steps 1 through 6
- 14. If the machine is still unresponsive contact BRDG for help