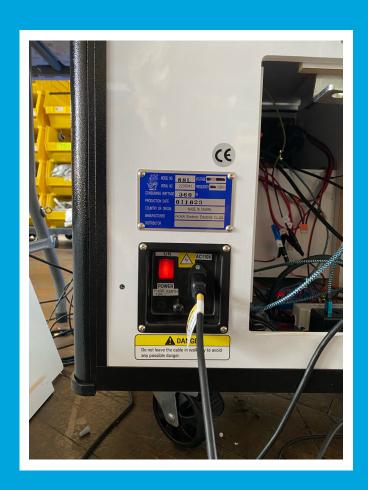

## If LCD display shows "ER" flashing or claw machine not working power cycle claw machine by doing the following:

- 1. Flip the power switch on the lower, back of the machine off
- 2. Wait 30 seconds
- 4. Flip the power switch back on
- 5. Wait for claw machine touchscreen to fully load
- 6. Try playing experience