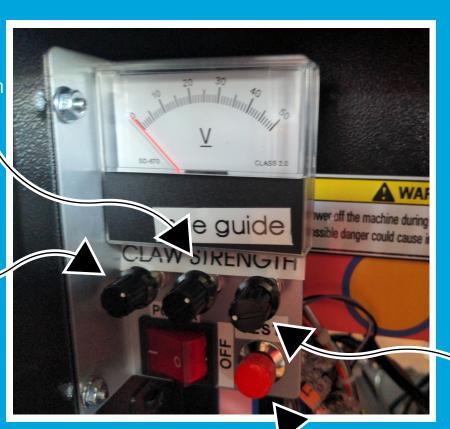

## **Machine controls:**

Claw grip stregnth control (when picking)

Claw grip stregnth control (when carrying)

Non functional

Off/On switch